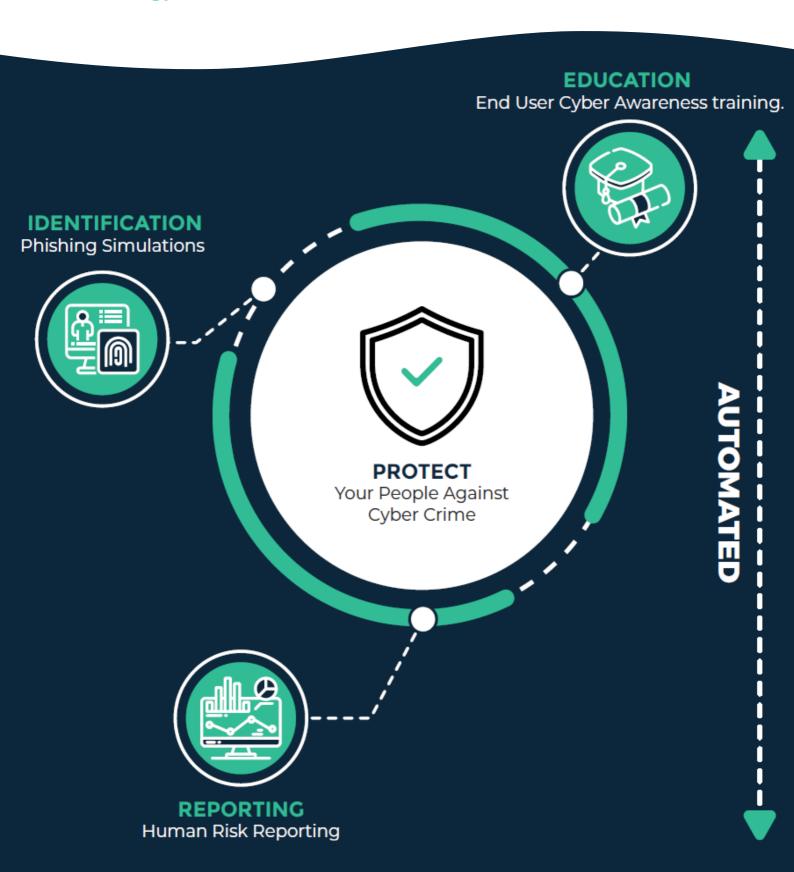

YOUR PERSONALISED LEARNING JOURNEY DELIVERED ON A REGULAR AND CONSISTENT BASIS

## **Education:**

Varied, bite sized training and knowledge testing on evolving threats, taking no more than 5 minutes of your user's time

## **Identification:**

Email threat simulations catered to your demographic, offering a mixture of B2B and B2C options. All created in house by us, for you

## Reporting:

A visual summary giving insights into performance across the board and on an individual level over time, which allows you to identify high risk users and whether there is a correlation between engagement in training and sims